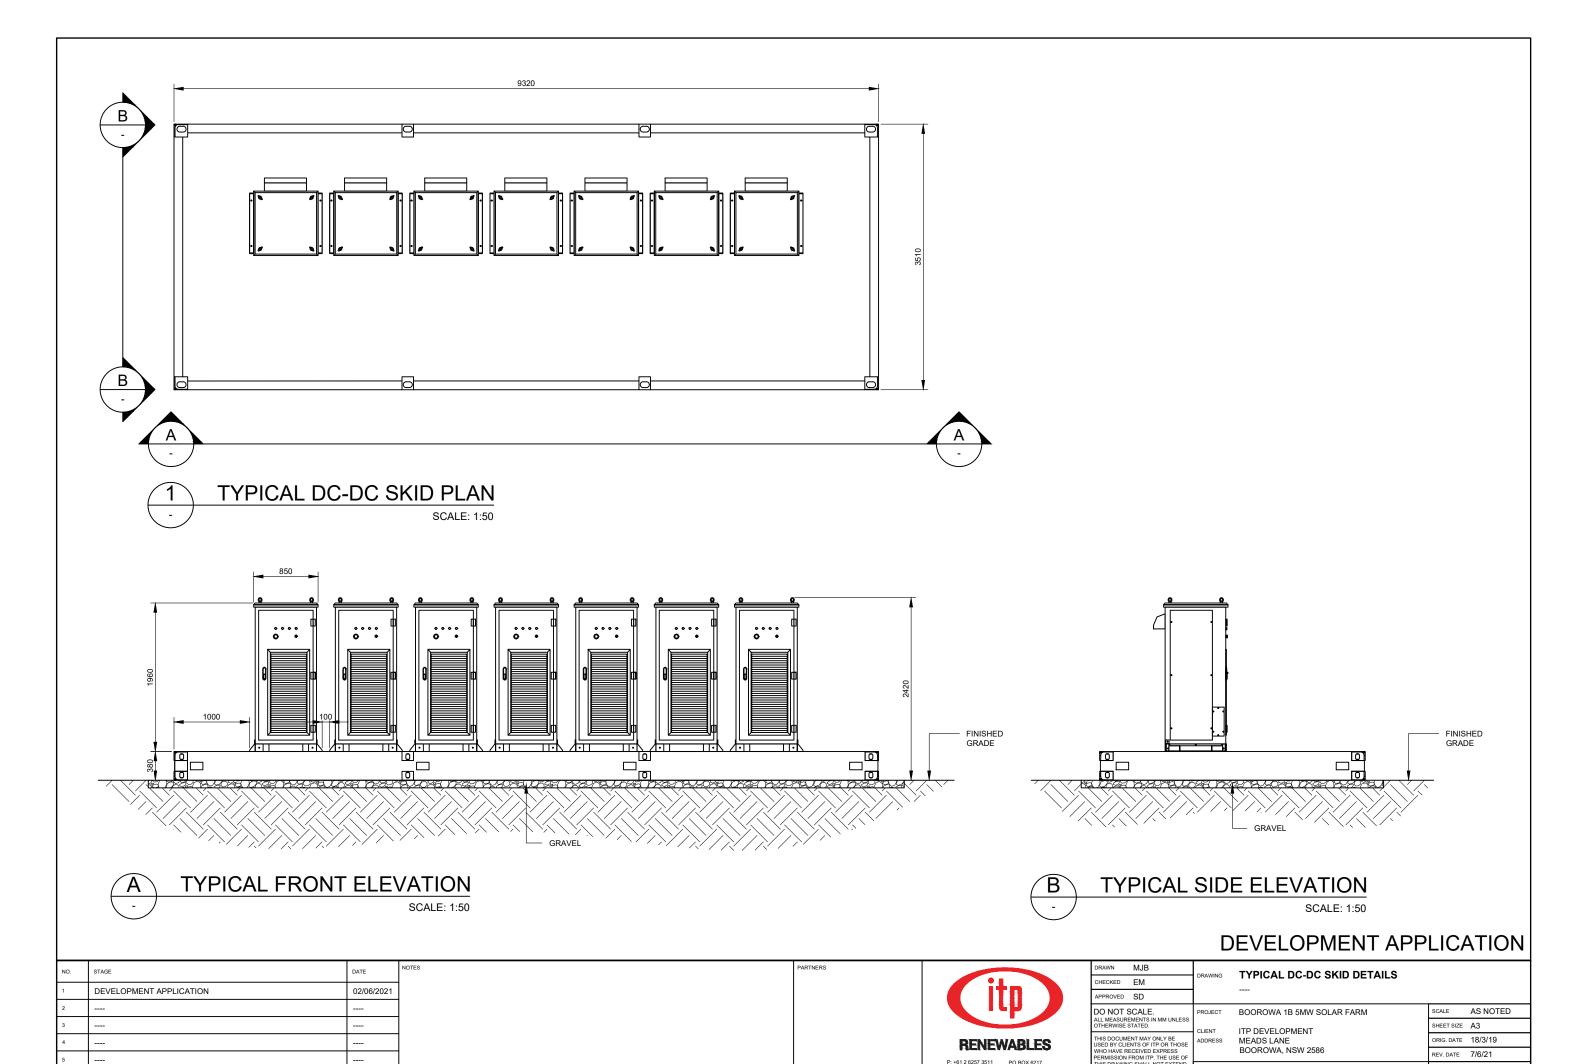

|            |       |          | RENEWABLES                                                       | USED BY CLIENTS OF ITP OR THOSE                                                               | ADDRESS    | MEADS LANE                | ORIG. D |
|                         |            |       |          | P: +61 2 6257 3511 PO BOX 6217                                   | WHO HAVE RECEIVED EXPRESS<br>PERMISSION FROM ITP. THE USE OF<br>THIS DRAWING SHALL NOT EXTEND |            | BOOROWA, NSW 2586         | REV. DA |
|                         |            |       |          | info@itp.com.au O'CONNOR, ACT 2602<br>www.itpau.com.au AUSTRALIA | BEYOND THE PURPOSE FOR WHICH<br>IT WAS ORIGINALLY PREPARED.                                   | DRAWING NO | BOO1B-E-5300              | REV NO  |



AWING NO. BOO1B-E-5301