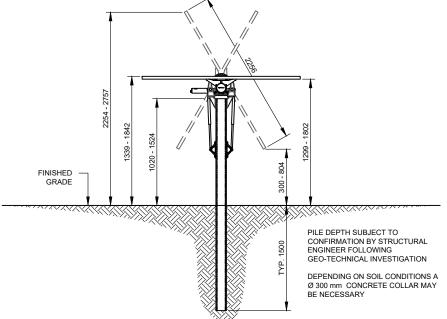

TYPICAL ARRAY PLAN - 87 MODULE TRACKER

SCALE: 1:500

B TYPICAL ARRAY END ELEVATION

SCALE: 1:50