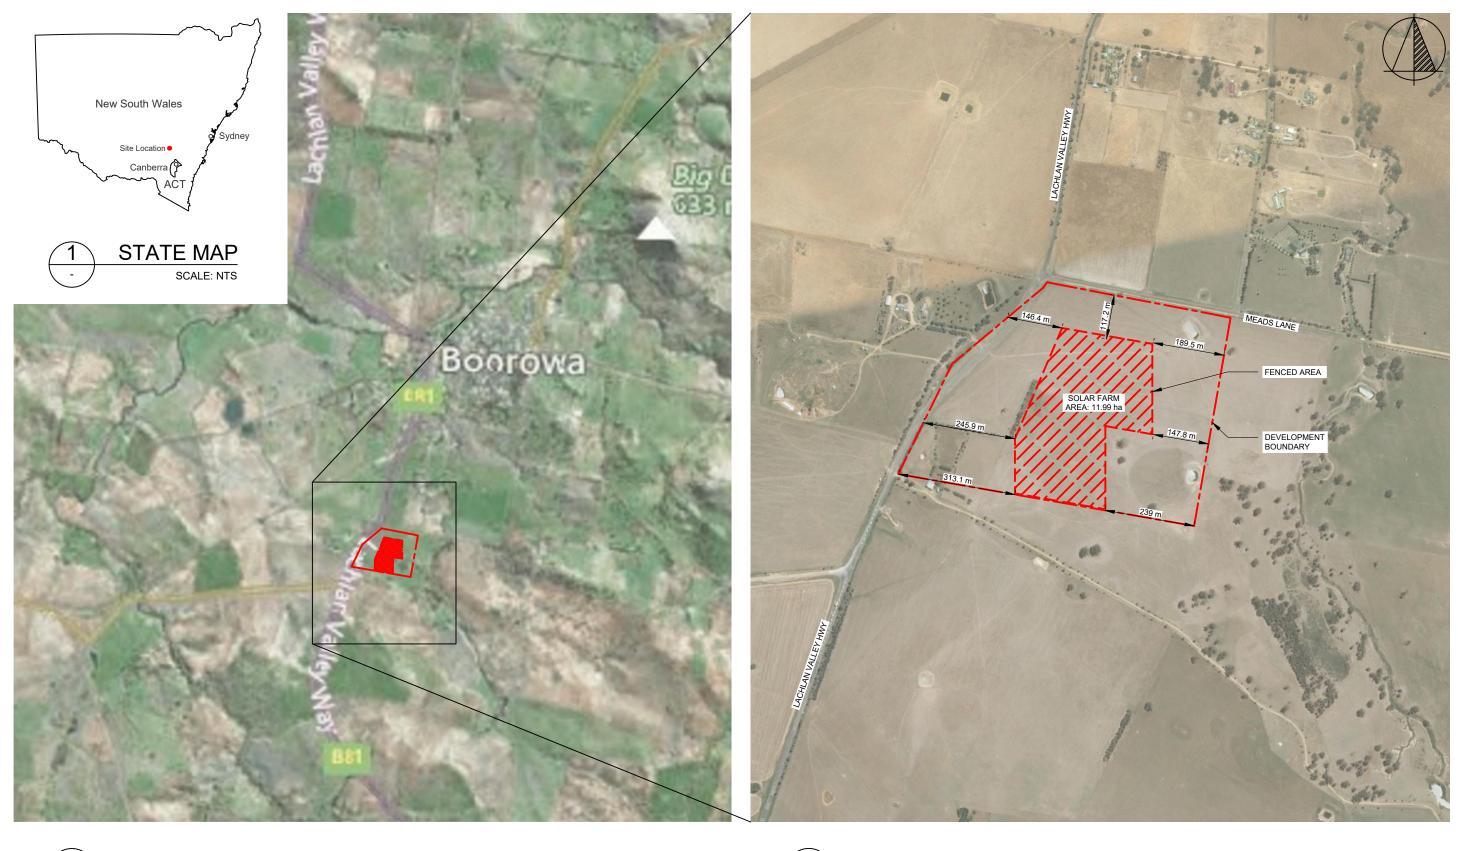

10 m APZ

WATER COURSE

| SITE IN     | IFORMATION                    |
|-------------|-------------------------------|
| LOT / DP    | 130-133 & 136-139/2493        |
| ADDRESS     | MEADS LANE, BOOROWA, NSW 2586 |
| LGA         | HILLTOPS COUNCIL              |
| LAT / LONG  | -34.460549 / 148.711956       |
| LOT AREA    | 38.4 ha                       |
| FENCED AREA | 11.99 ha                      |
| DNSP        | ESSENTIAL ENERGY              |