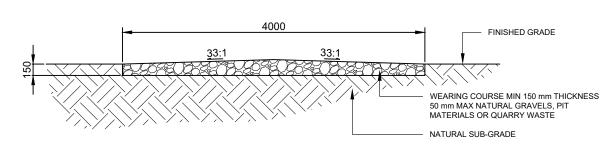

| NO.      | STAGE                     | DATE       | NOTES | TAKINEKO |                                    | MOD                                                                                     | DRAWING    | ACCESS PATH DETAILS       |            |          |
|----------|---------------------------|------------|-------|----------|------------------------------------|-----------------------------------------------------------------------------------------|------------|---------------------------|------------|----------|
| <u> </u> | DEL/EL ORMENT APPLICATION | 07/04/0004 |       |          |                                    | CHECKED EM                                                                              |            |                           |            |          |
| 1        | DEVELOPMENT APPLICATION   | 27/04/2021 |       |          |                                    | APPROVED SD                                                                             |            |                           |            |          |
| 2        | DEVELOPMENT APPLICATION   | 02/06/2021 |       |          |                                    | DO NOT SCALE.                                                                           | PROJECT    | BOOROWA 1B 5MW SOLAR FARM | SCALE A    | AS NOTED |
| 3        |                           |            |       |          |                                    | ALL MEASUREMENTS IN MM UNLESS<br>OTHERWISE STATED.                                      | CLIENT     | ITP DEVELOPMENT           | SHEET SIZE | A3       |
| 4        |                           |            |       |          | RENEWARIES                         | USED BY CLIENTS OF ITP OR THOSE                                                         | ADDRESS    | MEADS LANE                | ORIG. DATE | 5/9/18   |
| 5        |                           |            |       |          | P: +61 2 6257 3511 PO BOX 6217     | WHO HAVE RECEIVED EXPRESS PERMISSION FROM ITP. THE USE OF THIS DRAWING SHALL NOT EXTEND |            | BOOROWA, NSW 2586         | REV. DATE  | 7/6/21   |
| 6        |                           |            |       |          | info@itp.com.au O'CONNOR, ACT 2602 | BEYOND THE PURPOSE FOR WHICH<br>IT WAS ORIGINALLY PREPARED.                             | DRAWING NO | BOO1B-C-6300              | REV NO.    | 2        |