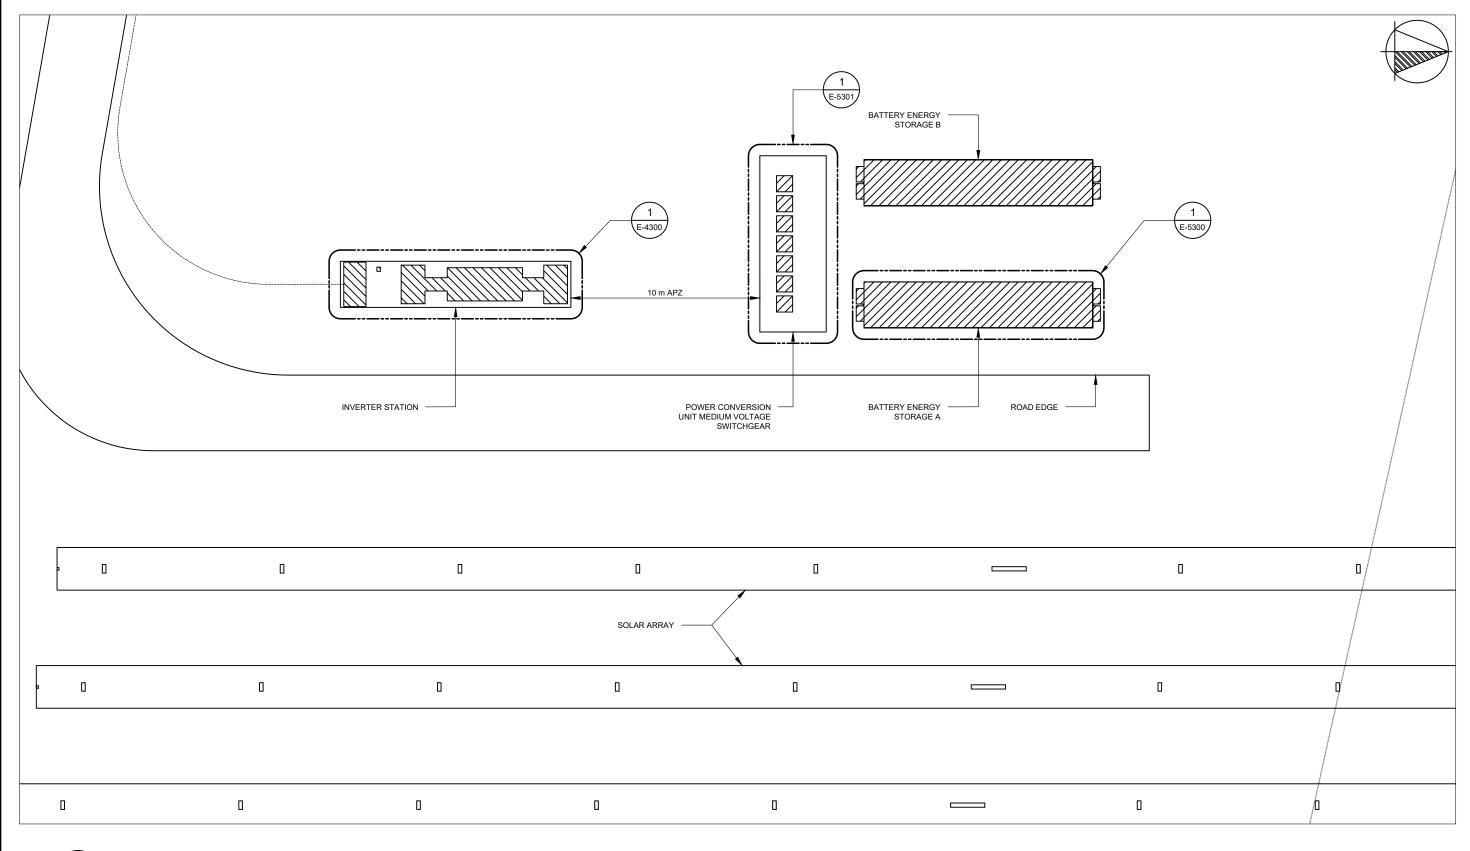

### **INVERTER STATION PLAN**

SCALE: 1:200

| NO. | STAGE                   | DATE       | NOTES                                                                                 | PARTNERS |                                | DRAWN MJB CHECKED EM                                                                          | DRAWING   | INVERTER STATION PLAN     |                    |
|-----|-------------------------|------------|---------------------------------------------------------------------------------------|----------|--------------------------------|-----------------------------------------------------------------------------------------------|-----------|---------------------------|--------------------|
| 1   | DEVELOPMENT APPLICATION | 02/06/2021 | DIMENSIONS AND LAYOUT ADJUSTED TO INCORPORATE APZ FIRE SAFETY / SETBACK REQUIREMENTS. |          | <b>d</b> itn                   | APPROVED SD                                                                                   |           |                           |                    |
| 2   |                         |            |                                                                                       |          | 1 cp                           | DO NOT SCALE.                                                                                 | PROJECT   | BOOROWA 1B 5MW SOLAR FARM | SCALE AS NOTED     |
| 3   |                         |            |                                                                                       |          |                                | ALL MEASUREMENTS IN MM UNLESS OTHERWISE STATED.                                               | CLIENT    | ITP DEVELOPMENT           | SHEET SIZE A3      |
| 4   |                         |            |                                                                                       |          | RENEWABLES                     | THIS DOCUMENT MAY ONLY BE USED BY CLIENTS OF ITP OR THOSE                                     | ADDRESS   | MEADS LANE                | ORIG. DATE 3/11/20 |
| 5   |                         |            |                                                                                       |          | P: +61 2 6257 3511 PO BOX 6217 | WHO HAVE RECEIVED EXPRESS<br>PERMISSION FROM ITP. THE USE OF<br>THIS DRAWING SHALL NOT EXTEND |           | BOOROWA, NSW 2586         | REV. DATE 7/6/21   |
| 6   |                         |            |                                                                                       |          |                                | BEYOND THE PURPOSE FOR WHICH<br>IT WAS ORIGINALLY PREPARED.                                   | DRAWING N | o. BOO1B-E-4100           | REV NO. 1          |