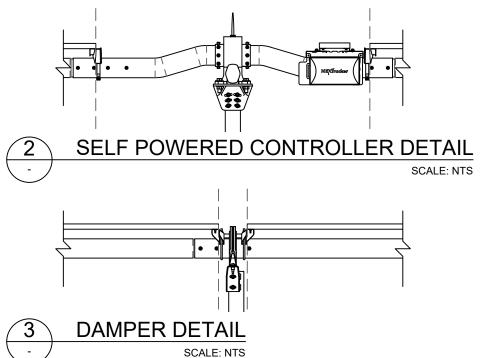

### DEVELOPMENT APPLICATION

| NO | , STAGE DATE                      |                                                                                                           |                                                                  | CHECKED EM                                                                                    | DRAWING   | NEXTRACKER ARRAY DETAILS  |            | ,        |
|----|-----------------------------------|-----------------------------------------------------------------------------------------------------------|------------------------------------------------------------------|-----------------------------------------------------------------------------------------------|-----------|---------------------------|------------|----------|
| 1  | DEVELOPMENT APPLICATION 27/04/202 | 1. TRACKER AND MODULE DIMENSIONS ARE INDICATIVE AND SUBJECT TO CHANGE BY THE MANUFACTURER WITHOUT NOTICE. | itn 1                                                            | APPROVED SD                                                                                   | 1         |                           |            |          |
| 2  | DEVELOPMENT APPLICATION 02/06/202 |                                                                                                           | 1 Lth                                                            | DO NOT SCALE.                                                                                 | PROJECT   | BOOROWA 1B 5MW SOLAR FARM | SCALE      | AS NOTED |
| 3  |                                   |                                                                                                           |                                                                  | ALL MEASUREMENTS IN MM UNLESS<br>OTHERWISE STATED.                                            | CLIENT    | ITP DEVELOPMENT           | SHEET SIZE | A3       |
| 4  |                                   |                                                                                                           | RENEWABLES                                                       | THIS DOCUMENT MAY ONLY BE USED BY CLIENTS OF ITP OR THOSE                                     | ADDRESS   | MEADS LANE                | ORIG. DATE | 17/1/19  |
| 5  |                                   | ]                                                                                                         | P: +61 2 6257 3511 PO BOX 6217                                   | WHO HAVE RECEIVED EXPRESS<br>PERMISSION FROM ITP. THE USE OF<br>THIS DRAWING SHALL NOT EXTEND |           | BOOROWA, NSW 2586         | REV. DATE  | 7/6/21   |
| 6  |                                   | 1                                                                                                         | info@itp.com.au O'CONNOR, ACT 2602<br>www.ltpau.com.au AUSTRALIA | BEYOND THE PURPOSE FOR WHICH IT WAS ORIGINALLY PREPARED.                                      | DRAWING N | o. BOO1B-E-3400           | REV NO.    | 2        |
| _  |                                   |                                                                                                           |                                                                  | <u> </u>                                                                                      |           |                           |            |          |