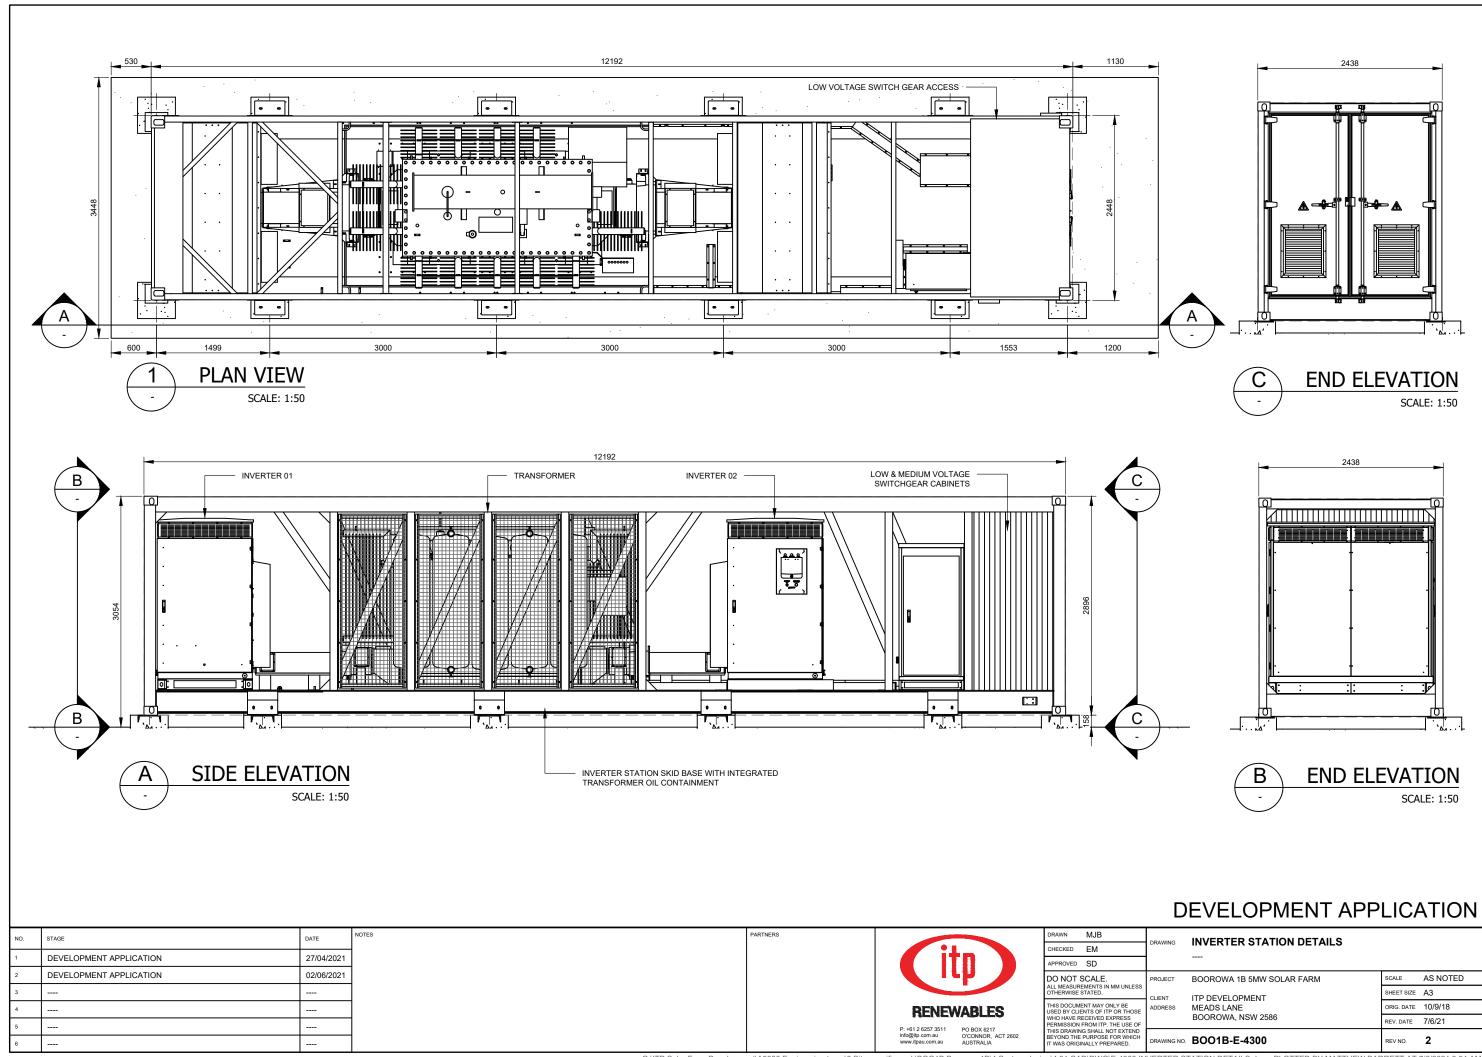

### **INVERTER STATION PLAN**

SCALE: 1:200

| NO. | STAGE                   | DATE       | NOTES                                                                                 | PARTNERS |                                | DRAWN MJB CHECKED EM                                                                          | DRAWING   | INVERTER STATION PLAN     |                    |
|-----|-------------------------|------------|---------------------------------------------------------------------------------------|----------|--------------------------------|-----------------------------------------------------------------------------------------------|-----------|---------------------------|--------------------|
| 1   | DEVELOPMENT APPLICATION | 02/06/2021 | DIMENSIONS AND LAYOUT ADJUSTED TO INCORPORATE APZ FIRE SAFETY / SETBACK REQUIREMENTS. |          | <b>d</b> itn                   | APPROVED SD                                                                                   |           |                           |                    |
| 2   |                         |            |                                                                                       |          | 1 cp                           | DO NOT SCALE.                                                                                 | PROJECT   | BOOROWA 1B 5MW SOLAR FARM | SCALE AS NOTED     |
| 3   |                         |            |                                                                                       |          |                                | ALL MEASUREMENTS IN MM UNLESS OTHERWISE STATED.                                               | CLIENT    | ITP DEVELOPMENT           | SHEET SIZE A3      |
| 4   |                         |            |                                                                                       |          | RENEWABLES                     | THIS DOCUMENT MAY ONLY BE USED BY CLIENTS OF ITP OR THOSE                                     | ADDRESS   | MEADS LANE                | ORIG. DATE 3/11/20 |
| 5   |                         |            |                                                                                       |          | P: +61 2 6257 3511 PO BOX 6217 | WHO HAVE RECEIVED EXPRESS<br>PERMISSION FROM ITP. THE USE OF<br>THIS DRAWING SHALL NOT EXTEND |           | BOOROWA, NSW 2586         | REV. DATE 7/6/21   |
| 6   |                         |            |                                                                                       |          |                                | BEYOND THE PURPOSE FOR WHICH<br>IT WAS ORIGINALLY PREPARED.                                   | DRAWING N | o. BOO1B-E-4100           | REV NO. 1          |