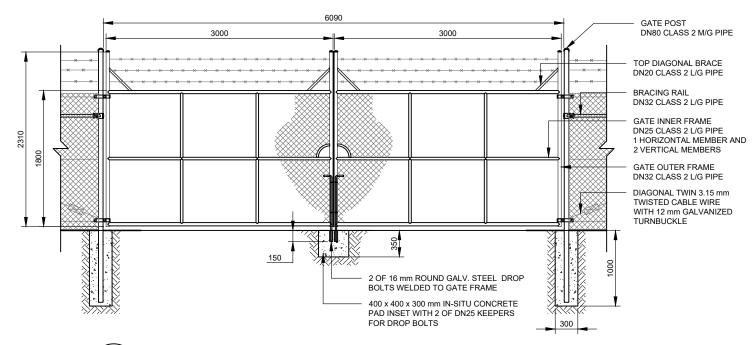

### DOUBLE LEAF 6 METRE GATE SECTION

SCALE: 1:50

FENCE AND GATES TO BE DESIGNED AND CONSTRUCTED TO AS 1725 PART 1