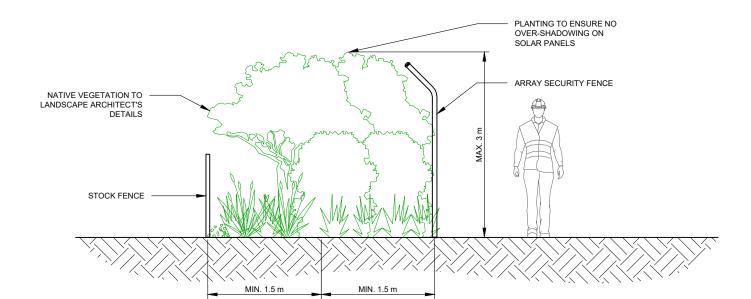

#### PLANTING SCHEDULE

| KEY PLAN SYMBOL | 000000000000000000000000000000000000000            |
|-----------------|----------------------------------------------------|
| VEGETATION TYPE | NATIVE VEGETATION TO LANDSCAPE ARCHITECT'S DETAILS |
| SPACING         | 3.0 m                                              |
| MAX. HEIGHT     | 3.0 m                                              |
|                 |                                                    |

3 INDICATIVE PLANTING STYLE
SCALE: 1:50

| NO. | STAGE                   | DATE       | NOTES | PARTNERS |                                    | DRAWN MJB                                                                                     | DRAWING     | LANDSCAPE DETAILS         |            |          |
|-----|-------------------------|------------|-------|----------|------------------------------------|-----------------------------------------------------------------------------------------------|-------------|---------------------------|------------|----------|
| 1   | DEVELOPMENT APPLICATION | 27/04/2021 |       |          | itn                                | CHECKED EM  APPROVED SD                                                                       | 1           |                           |            |          |
| 2   | DEVELOPMENT APPLICATION | 02/06/2021 |       |          | I LLP                              | DO NOT SCALE.                                                                                 | PROJECT     | BOOROWA 1B 5MW SOLAR FARM | SCALE      | AS NOTED |
| 3   |                         |            |       |          |                                    | ALL MEASUREMENTS IN MM UNLESS OTHERWISE STATED.                                               | CLIENT      | ITP DEVELOPMENT           | SHEET SIZE | A3       |
| 4   |                         |            |       |          | RENEWABLES                         | USED BY CLIENTS OF ITP OR THOSE                                                               | ADDRESS     | MEADS LANE                | ORIG. DATE | 7/1/21   |
| 5   |                         |            |       |          |                                    | WHO HAVE RECEIVED EXPRESS<br>PERMISSION FROM ITP. THE USE OF<br>THIS DRAWING SHALL NOT EXTEND |             | BOOROWA, NSW 2586         | REV. DATE  | 7/6/21   |
| 6   |                         |            |       |          | info@itp.com.au O'CONNOR, ACT 2602 |                                                                                               | DRAWING NO. | BOO1B-C-7300              | REV NO.    | 2        |