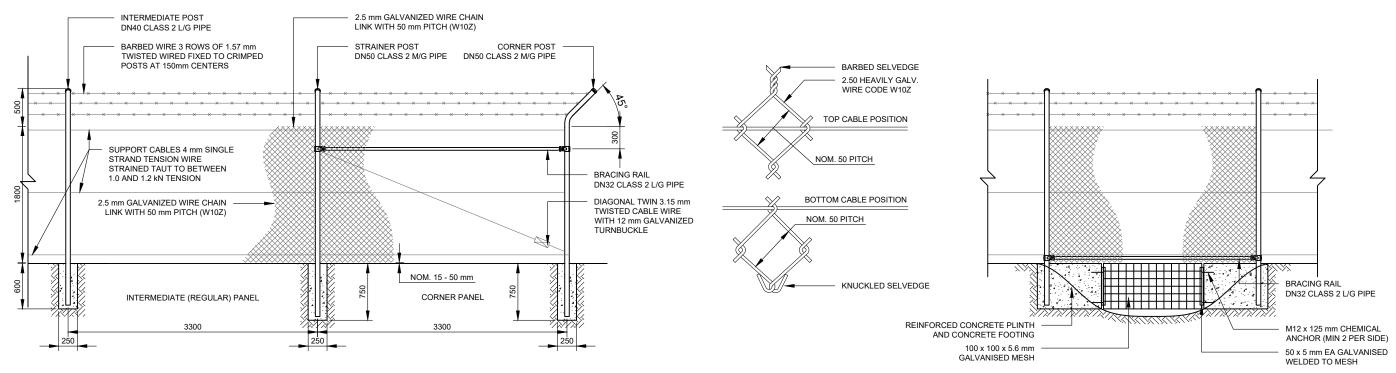

PARTNERS

DRAWN MJB

FENCE AND GATES TO BE DESIGNED AND CONSTRUCTED TO AS 1725 PART 1

TYPICAL FENCE SECTION

2 INTERMEDIATE STRAINING PANEL FENCE SECTION
SCALE: 1:50

FENCE AND GATES TO BE DESIGNED AND CONSTRUCTED TO AS 1725 PART 1

# TYPICAL STORMWATER CROSSING SCALE: 1:50

FENCE AND GATES TO BE DESIGNED AND CONSTRUCTED TO AS 1725 PART 1

FENCE AND GATES TO BE DESIGNED AND CONSTRUCTED TO AS 1725 PART 1

| STAGE                   | DATE                                             | NOTES PARTNERS     |                                                                               | DRAWN MJB                                                                     | DRAWING                              | FENCING DETAILS                                                                                                                                                                                                                                                                                                                                                                                                                                                                                                                                                                                                                                                                                                                                                                                                                                                                                                                                                                                                                                                                                                                                                                                                                                                                                                                                                                                                                                                                                                                                                                                                                                                                                                                                                                                                                                                                                                                                                                                                                                                                                                   |                                                                                                                                                                                                                                                                                                                                                                                                                                                                                                                                                                                                                                                                                                                                                                                                                                                                                                                                                                                                                                                                                                                                                                                                                                                                                                                                                                                                                                                                                                         |                                                                                                                                                                                                                                                                                                                                                                                                                                                                                                                                                                                                                                                                                                                                                                                                                                                                                                                                                                                                                                                                                                                                                                                                                                                                                                                                                                                                                                                                                                                                                                                                                                                                                                                                                                                                                                                                                                                                                                                                                                                                                                                           |
|-------------------------|--------------------------------------------------|--------------------|-------------------------------------------------------------------------------|-------------------------------------------------------------------------------|--------------------------------------|-------------------------------------------------------------------------------------------------------------------------------------------------------------------------------------------------------------------------------------------------------------------------------------------------------------------------------------------------------------------------------------------------------------------------------------------------------------------------------------------------------------------------------------------------------------------------------------------------------------------------------------------------------------------------------------------------------------------------------------------------------------------------------------------------------------------------------------------------------------------------------------------------------------------------------------------------------------------------------------------------------------------------------------------------------------------------------------------------------------------------------------------------------------------------------------------------------------------------------------------------------------------------------------------------------------------------------------------------------------------------------------------------------------------------------------------------------------------------------------------------------------------------------------------------------------------------------------------------------------------------------------------------------------------------------------------------------------------------------------------------------------------------------------------------------------------------------------------------------------------------------------------------------------------------------------------------------------------------------------------------------------------------------------------------------------------------------------------------------------------|---------------------------------------------------------------------------------------------------------------------------------------------------------------------------------------------------------------------------------------------------------------------------------------------------------------------------------------------------------------------------------------------------------------------------------------------------------------------------------------------------------------------------------------------------------------------------------------------------------------------------------------------------------------------------------------------------------------------------------------------------------------------------------------------------------------------------------------------------------------------------------------------------------------------------------------------------------------------------------------------------------------------------------------------------------------------------------------------------------------------------------------------------------------------------------------------------------------------------------------------------------------------------------------------------------------------------------------------------------------------------------------------------------------------------------------------------------------------------------------------------------|---------------------------------------------------------------------------------------------------------------------------------------------------------------------------------------------------------------------------------------------------------------------------------------------------------------------------------------------------------------------------------------------------------------------------------------------------------------------------------------------------------------------------------------------------------------------------------------------------------------------------------------------------------------------------------------------------------------------------------------------------------------------------------------------------------------------------------------------------------------------------------------------------------------------------------------------------------------------------------------------------------------------------------------------------------------------------------------------------------------------------------------------------------------------------------------------------------------------------------------------------------------------------------------------------------------------------------------------------------------------------------------------------------------------------------------------------------------------------------------------------------------------------------------------------------------------------------------------------------------------------------------------------------------------------------------------------------------------------------------------------------------------------------------------------------------------------------------------------------------------------------------------------------------------------------------------------------------------------------------------------------------------------------------------------------------------------------------------------------------------------|
| DEVELOPMENT APPLICATION | 27/04/2021                                       |                    | ita                                                                           | CHECKED EM                                                                    | 1                                    |                                                                                                                                                                                                                                                                                                                                                                                                                                                                                                                                                                                                                                                                                                                                                                                                                                                                                                                                                                                                                                                                                                                                                                                                                                                                                                                                                                                                                                                                                                                                                                                                                                                                                                                                                                                                                                                                                                                                                                                                                                                                                                                   |                                                                                                                                                                                                                                                                                                                                                                                                                                                                                                                                                                                                                                                                                                                                                                                                                                                                                                                                                                                                                                                                                                                                                                                                                                                                                                                                                                                                                                                                                                         |                                                                                                                                                                                                                                                                                                                                                                                                                                                                                                                                                                                                                                                                                                                                                                                                                                                                                                                                                                                                                                                                                                                                                                                                                                                                                                                                                                                                                                                                                                                                                                                                                                                                                                                                                                                                                                                                                                                                                                                                                                                                                                                           |
| DEVELOPMENT APPLICATION | 02/06/2021                                       |                    |                                                                               |                                                                               | PROJECT                              | BOOROWA 1B 5MW SOLAR FARM                                                                                                                                                                                                                                                                                                                                                                                                                                                                                                                                                                                                                                                                                                                                                                                                                                                                                                                                                                                                                                                                                                                                                                                                                                                                                                                                                                                                                                                                                                                                                                                                                                                                                                                                                                                                                                                                                                                                                                                                                                                                                         | SCALE AS                                                                                                                                                                                                                                                                                                                                                                                                                                                                                                                                                                                                                                                                                                                                                                                                                                                                                                                                                                                                                                                                                                                                                                                                                                                                                                                                                                                                                                                                                                | AS NOTED                                                                                                                                                                                                                                                                                                                                                                                                                                                                                                                                                                                                                                                                                                                                                                                                                                                                                                                                                                                                                                                                                                                                                                                                                                                                                                                                                                                                                                                                                                                                                                                                                                                                                                                                                                                                                                                                                                                                                                                                                                                                                                                  |
|                         |                                                  |                    |                                                                               | ALL MEASUREMENTS IN MM UNLESS OTHERWISE STATED.                               | CLIENT                               |                                                                                                                                                                                                                                                                                                                                                                                                                                                                                                                                                                                                                                                                                                                                                                                                                                                                                                                                                                                                                                                                                                                                                                                                                                                                                                                                                                                                                                                                                                                                                                                                                                                                                                                                                                                                                                                                                                                                                                                                                                                                                                                   | SHEET SIZE A                                                                                                                                                                                                                                                                                                                                                                                                                                                                                                                                                                                                                                                                                                                                                                                                                                                                                                                                                                                                                                                                                                                                                                                                                                                                                                                                                                                                                                                                                            | <b>A</b> 3                                                                                                                                                                                                                                                                                                                                                                                                                                                                                                                                                                                                                                                                                                                                                                                                                                                                                                                                                                                                                                                                                                                                                                                                                                                                                                                                                                                                                                                                                                                                                                                                                                                                                                                                                                                                                                                                                                                                                                                                                                                                                                                |
|                         |                                                  |                    | RENEWABLES                                                                    | THIS DOCUMENT MAY ONLY BE USED BY CLIENTS OF ITP OR THOSE                     | ADDRESS                              | MEADS LANE                                                                                                                                                                                                                                                                                                                                                                                                                                                                                                                                                                                                                                                                                                                                                                                                                                                                                                                                                                                                                                                                                                                                                                                                                                                                                                                                                                                                                                                                                                                                                                                                                                                                                                                                                                                                                                                                                                                                                                                                                                                                                                        | ORIG. DATE 23                                                                                                                                                                                                                                                                                                                                                                                                                                                                                                                                                                                                                                                                                                                                                                                                                                                                                                                                                                                                                                                                                                                                                                                                                                                                                                                                                                                                                                                                                           |                                                                                                                                                                                                                                                                                                                                                                                                                                                                                                                                                                                                                                                                                                                                                                                                                                                                                                                                                                                                                                                                                                                                                                                                                                                                                                                                                                                                                                                                                                                                                                                                                                                                                                                                                                                                                                                                                                                                                                                                                                                                                                                           |
|                         |                                                  |                    | P: +61 2 6257 3511 PO BOX 6217                                                | PERMISSION FROM ITP. THE USE OF<br>THIS DRAWING SHALL NOT EXTEND              |                                      | BOOROWA, NSW 2500                                                                                                                                                                                                                                                                                                                                                                                                                                                                                                                                                                                                                                                                                                                                                                                                                                                                                                                                                                                                                                                                                                                                                                                                                                                                                                                                                                                                                                                                                                                                                                                                                                                                                                                                                                                                                                                                                                                                                                                                                                                                                                 | REV. DATE 7/                                                                                                                                                                                                                                                                                                                                                                                                                                                                                                                                                                                                                                                                                                                                                                                                                                                                                                                                                                                                                                                                                                                                                                                                                                                                                                                                                                                                                                                                                            | 7/6/21                                                                                                                                                                                                                                                                                                                                                                                                                                                                                                                                                                                                                                                                                                                                                                                                                                                                                                                                                                                                                                                                                                                                                                                                                                                                                                                                                                                                                                                                                                                                                                                                                                                                                                                                                                                                                                                                                                                                                                                                                                                                                                                    |
|                         |                                                  |                    | info@itp.com.au O'CONNOR, ACT 2602<br>www.ilpau.com.au AUSTRALIA              | BEYOND THE PURPOSE FOR WHICH<br>IT WAS ORIGINALLY PREPARED.                   | DRAWING N                            | BOO1B-C-5300                                                                                                                                                                                                                                                                                                                                                                                                                                                                                                                                                                                                                                                                                                                                                                                                                                                                                                                                                                                                                                                                                                                                                                                                                                                                                                                                                                                                                                                                                                                                                                                                                                                                                                                                                                                                                                                                                                                                                                                                                                                                                                      | REV NO. 2                                                                                                                                                                                                                                                                                                                                                                                                                                                                                                                                                                                                                                                                                                                                                                                                                                                                                                                                                                                                                                                                                                                                                                                                                                                                                                                                                                                                                                                                                               | 2                                                                                                                                                                                                                                                                                                                                                                                                                                                                                                                                                                                                                                                                                                                                                                                                                                                                                                                                                                                                                                                                                                                                                                                                                                                                                                                                                                                                                                                                                                                                                                                                                                                                                                                                                                                                                                                                                                                                                                                                                                                                                                                         |
|                         | DEVELOPMENT APPLICATION  DEVELOPMENT APPLICATION | DATE   DATE   DATE | DEVELOPMENT APPLICATION   27/04/2021     DEVELOPMENT APPLICATION   02/06/2021 | DEVELOPMENT APPLICATION   27/04/2021     DEVELOPMENT APPLICATION   02/06/2021 | DEVELOPMENT APPLICATION   27/04/2021 | DEVELOPMENT APPLICATION 27/04/2021  DEVELOPMENT APPLICATION 02/06/2021  02/06/2021  PROJECT ADDRESS OTHERWISE STATED.  RENEWABLES  P4612 6257 3511 PO BDX 6217 O'CONNOR, ACT 2602 BYOM THE USE OF BYOM DITE OF DAY HOLD BY ACT 2602 BYOM THE USE OF BYOM DITE OF DAY HOLD BY ADDRESS WHICH | DEVELOPMENT APPLICATION  DO NOT SCALE.  ALL MEASUREMENTS IN MM UNILESS OTHERWAS STATED.  THIS DOCUMENT MAY ONLY BE SERVED EXPRESS WHO HAVE RECEIVED EXPRESS OTHER HAVE BEEN AND AND AND 2586  THIS DOCUMENT MAY ONLY BE SERVED THE USE OF THIS DRAWING SHALL NOT EXPRISE AND AND AND 2586  THIS DOCUMENT MAY ONLY BE SERVED THE USE OF THIS DRAWING SHALL NOT EXPRISE AND AND AND 2586  THIS DOCUMENT MAY ONLY BE SERVED THE USE OF THIS DRAWING SHALL NOT EXPRISE AND AND AND 2586  THIS DOCUMENT MAY ONLY BE SERVED THE USE OF THIS DRAWING SHALL NOT EXPRISE AND AND AND AND 2586  THIS DOCUMENT MAY ONLY BE SERVED THE USE OF THIS DRAWING SHALL NOT EXPRISE AND AND AND 2586  THIS DOCUMENT MAY ONLY BE SERVED THE USE OF THIS DRAWING SHALL NOT EXPRISE AND AND AND 2586  THIS DOCUMENT MAY ONLY BE SERVED THE USE OF THIS DRAWING SHALL NOT EXPRISE AND | DEVELOPMENT APPLICATION 27/04/2021  DEVELOPMENT APPLICATION 02/06/2021  DO NOT SCALE. ALL MEASUREMENTS IN NAM UNLESS OTHERWISE STATEO.  THIS DOCUMENT MAY ONLY BE USED BY CULENTS OF IP OR THOSE OF IT OF INCRESS OF INCREMENT OCCONNOR, ACT 2602  P. +61 2 6257 3511 PO BOX 6217 OCCONNOR, ACT 2602  PROMED BY CULENTS OF IP OR THOSE OF IT OF INCRESS OF INCREMENT OCCONNOR, ACT 2602  DRAWING FENCING DETAILS   ULIENT ITP DEVELOPMENT APPLICATION  SCALE ALL MORESS MEADS LANE BOOROWA, NSW 2586  REV. DATE 7  REV. DAT |