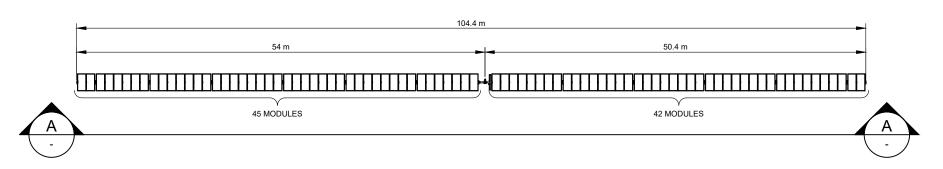

TYPICAL ARRAY PLAN - 87 MODULE TRACKER

SCALE: 1:500

B TYPICAL ARRAY END ELEVATION

SCALE: 1:50

### DEVELOPMENT APPLICATION

| NO | , STAGE DATE                      |                                                                                                           |                                                                  | CHECKED EM                                                                                    | DRAWING   | NEXTRACKER ARRAY DETAILS  |            | ,        |
|----|-----------------------------------|-----------------------------------------------------------------------------------------------------------|------------------------------------------------------------------|-----------------------------------------------------------------------------------------------|-----------|---------------------------|------------|----------|
| 1  | DEVELOPMENT APPLICATION 27/04/202 | 1. TRACKER AND MODULE DIMENSIONS ARE INDICATIVE AND SUBJECT TO CHANGE BY THE MANUFACTURER WITHOUT NOTICE. | itn 1                                                            | APPROVED SD                                                                                   | 1         |                           |            |          |
| 2  | DEVELOPMENT APPLICATION 02/06/202 |                                                                                                           | 1 Lth                                                            | DO NOT SCALE.                                                                                 | PROJECT   | BOOROWA 1B 5MW SOLAR FARM | SCALE      | AS NOTED |
| 3  |                                   |                                                                                                           |                                                                  | ALL MEASUREMENTS IN MM UNLESS<br>OTHERWISE STATED.                                            | CLIENT    | ITP DEVELOPMENT           | SHEET SIZE | A3       |
| 4  |                                   |                                                                                                           | RENEWABLES                                                       | THIS DOCUMENT MAY ONLY BE USED BY CLIENTS OF ITP OR THOSE                                     | ADDRESS   | MEADS LANE                | ORIG. DATE | 17/1/19  |
| 5  |                                   | ]                                                                                                         | P: +61 2 6257 3511 PO BOX 6217                                   | WHO HAVE RECEIVED EXPRESS<br>PERMISSION FROM ITP. THE USE OF<br>THIS DRAWING SHALL NOT EXTEND |           | BOOROWA, NSW 2586         | REV. DATE  | 7/6/21   |
| 6  |                                   | 1                                                                                                         | info@itp.com.au O'CONNOR, ACT 2602<br>www.ltpau.com.au AUSTRALIA | BEYOND THE PURPOSE FOR WHICH IT WAS ORIGINALLY PREPARED.                                      | DRAWING N | o. BOO1B-E-3400           | REV NO.    | 2        |
| _  |                                   |                                                                                                           |                                                                  | <u> </u>                                                                                      |           |                           |            |          |