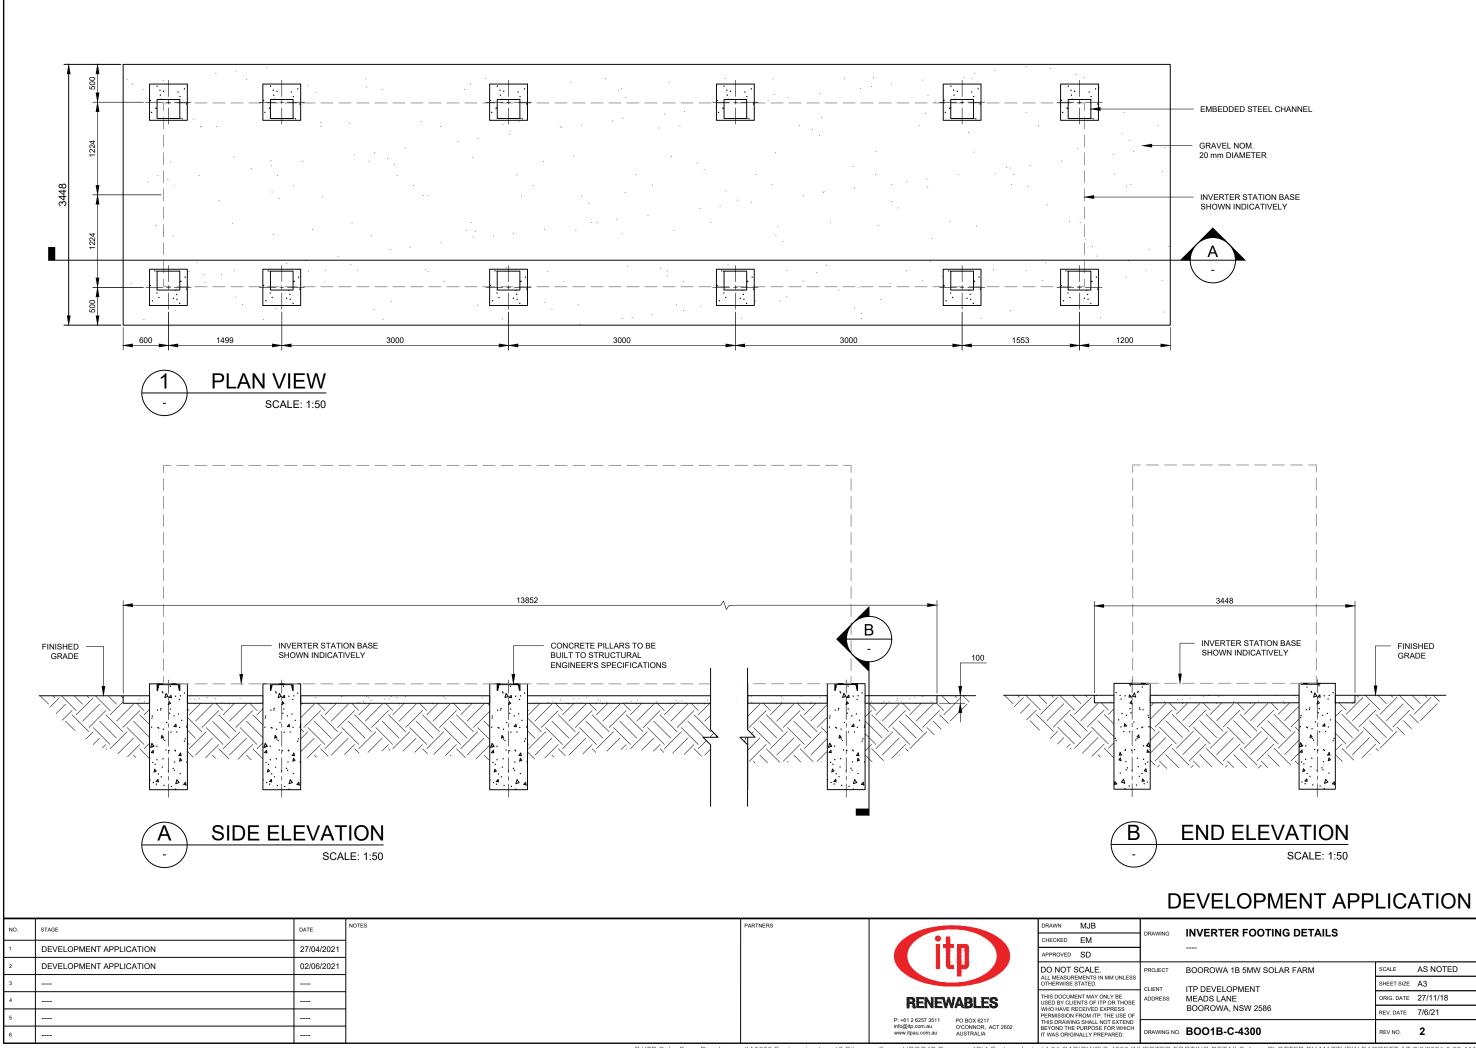

| NO. | STAGE                   | DATE       | NOTES | PARTNERS |                                | DRAWN MJB CHECKED EM                                                                      | DRAWING    | LOCATION PLAN             |                   |
|-----|-------------------------|------------|-------|----------|--------------------------------|-------------------------------------------------------------------------------------------|------------|---------------------------|-------------------|
| 1   | DEVELOPMENT APPLICATION | 27/04/2021 |       |          | <b>itn</b>                     | APPROVED SD                                                                               |            |                           |                   |
| 2   | DEVELOPMENT APPLICATION | 02/06/2021 |       |          | 1th                            | DO NOT SCALE.                                                                             | PROJECT    | BOOROWA 1B 5MW SOLAR FARM | SCALE AS NOTED    |
| 3   |                         |            |       |          |                                | ALL MEASUREMENTS IN MM UNLESS OTHERWISE STATED.                                           | CLIENT     | ITP DEVELOPMENT           | SHEET SIZE A3     |
| 4   |                         |            |       |          | RENEWABLES                     | THIS DOCUMENT MAY ONLY BE<br>USED BY CLIENTS OF ITP OR THOSE<br>WHO HAVE RECEIVED EXPRESS | ADDRESS    | DOODOWA NOW OFFICE        | ORIG. DATE 7/1/21 |
| 5   |                         |            |       |          | P: +61 2 6257 3511 PO BOX 6217 | PERMISSION FROM ITP. THE USE OF<br>THIS DRAWING SHALL NOT EXTEND                          |            | ·                         | REV. DATE 7/6/21  |
| 6   |                         |            |       |          |                                | BEYOND THE PURPOSE FOR WHICH<br>IT WAS ORIGINALLY PREPARED.                               | DRAWING NO | D. BOO1B-G-0400           | REV NO. 2         |