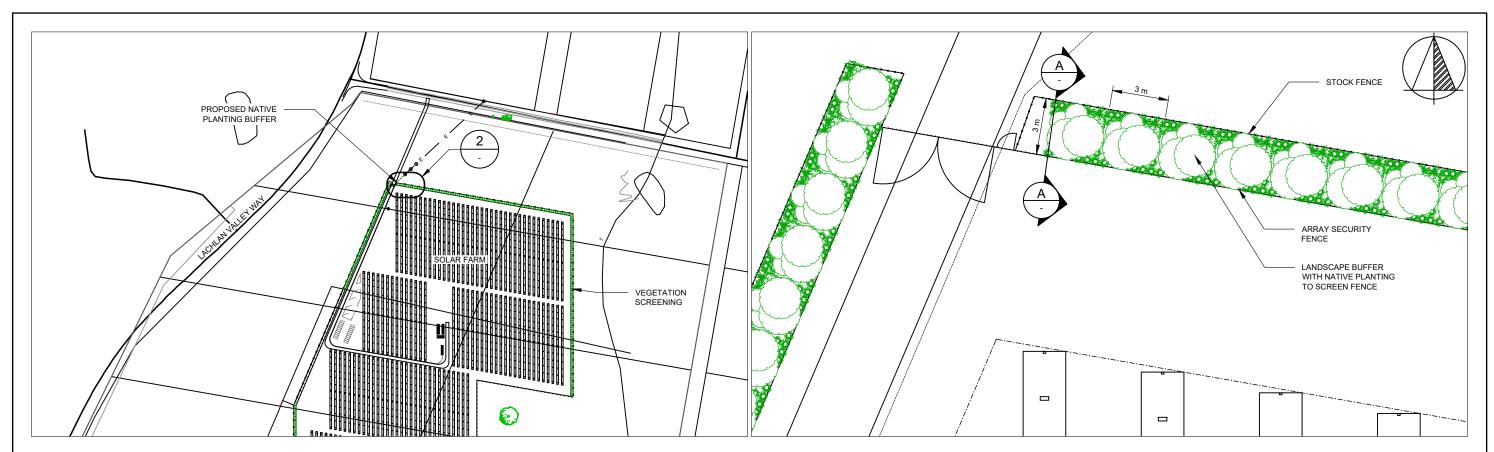

### GENERAL ARRANGEMENT PLAN

EXISTING FENCE TO BE REMOVED

VEGETATION SCREEN (3.0 m HIGH)

- DC COUPLER

BESS CONTAINERS (2.9 m HIGH)

SCALE: 1:2500

### **DEVELOPMENT APPLICATION**

| NO. | STAGE DATE                           | E       | NOTES                                                                        | PARTNERS |                                          | DRAWN MJB                                                                                    | DRAWING    | GENERAL ARRANGEMENT PLAN  |            |          |
|-----|--------------------------------------|---------|------------------------------------------------------------------------------|----------|------------------------------------------|----------------------------------------------------------------------------------------------|------------|---------------------------|------------|----------|
| -   |                                      |         | 1. CCTV SECURITY SYSTEM WILL BE USED, AND SECURITY CAMERAS WILL BE INSTALLED |          | 21_                                      | CHECKED EM                                                                                   | DRAWING    | GENERAL ARRANGEMENT FEAR  |            |          |
| 1   | ISSUED FOR SPECIALIST STUDIES 19/01/ | 01/2021 | AROUND THE SITE.                                                             |          |                                          | APPROVED SD                                                                                  | 1          |                           |            |          |
| 2   | DEVELOPMENT APPLICATION 27/04/       | 04/2021 |                                                                              |          | 1th                                      | DO NOT SCALE.                                                                                | PROJECT    | BOOROWA 1B 5MW SOLAR FARM | SCALE      | AS NOTED |
| 3   | DEVELOPMENT APPLICATION 02/06/       | 06/2021 |                                                                              |          |                                          | ALL MEASUREMENTS IN MM UNLESS OTHERWISE STATED.                                              | CLIENT     | ITP DEVELOPMENT           | SHEET SIZE | A3       |
| 4   |                                      |         |                                                                              |          | RENEWARI ES                              | THIS DOCUMENT MAY ONLY BE USED BY CLIENTS OF ITP OR THOSE                                    | ADDRESS    | MEADS LANE                | ORIG. DATE | 3/11/20  |
| 5   |                                      |         |                                                                              |          | B .0100000000000000000000000000000000000 | WHO HAVE RECEIVED EXPRESS<br>PERMISSION FROM ITP. THE USE OF                                 |            | BOOROWA, NSW 2586         | REV. DATE  | 7/6/21   |
| 6   |                                      |         |                                                                              |          | info@itp.com.au O'CONNOR, ACT 2602       | THIS DRAWING SHALL NOT EXTEND<br>BEYOND THE PURPOSE FOR WHICH<br>IT WAS ORIGINALLY PREPARED. | DRAWING NO | BOO1B-G-2100              | REV NO.    | 3        |
| Ľ   |                                      |         |                                                                              |          |                                          |                                                                                              |            |                           |            |          |