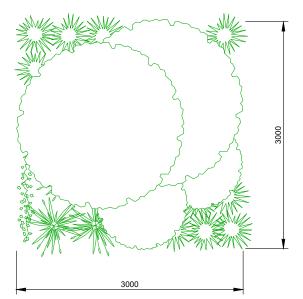

#### PLANTING SCHEDULE

| KEY PLAN SYMBOL | 000000000000000000000000000000000000000            |
|-----------------|----------------------------------------------------|
| VEGETATION TYPE | NATIVE VEGETATION TO LANDSCAPE ARCHITECT'S DETAILS |
| SPACING         | 3.0 m                                              |
| MAX. HEIGHT     | 3.0 m                                              |
|                 |                                                    |

3 INDICATIVE PLANTING STYLE
SCALE: 1:50

| NO. | STAGE                   | DATE       | NOTES | PARTNERS |                                    | DRAWN MJB                                                                                     | DRAWING     | LANDSCAPE DETAILS         |            |          |
|-----|-------------------------|------------|-------|----------|------------------------------------|-----------------------------------------------------------------------------------------------|-------------|---------------------------|------------|----------|
| 1   | DEVELOPMENT APPLICATION | 27/04/2021 |       |          | itn                                | CHECKED EM  APPROVED SD                                                                       | 1           |                           |            |          |
| 2   | DEVELOPMENT APPLICATION | 02/06/2021 |       |          | I LLP                              | DO NOT SCALE.                                                                                 | PROJECT     | BOOROWA 1B 5MW SOLAR FARM | SCALE      | AS NOTED |
| 3   |                         |            |       |          |                                    | ALL MEASUREMENTS IN MM UNLESS OTHERWISE STATED.                                               | CLIENT      | ITP DEVELOPMENT           | SHEET SIZE | A3       |
| 4   |                         |            |       |          | RENEWABLES                         | USED BY CLIENTS OF ITP OR THOSE                                                               | ADDRESS     | MEADS LANE                | ORIG. DATE | 7/1/21   |
| 5   |                         |            |       |          |                                    | WHO HAVE RECEIVED EXPRESS<br>PERMISSION FROM ITP. THE USE OF<br>THIS DRAWING SHALL NOT EXTEND |             | BOOROWA, NSW 2586         | REV. DATE  | 7/6/21   |
| 6   |                         |            |       |          | info@itp.com.au O'CONNOR, ACT 2602 |                                                                                               | DRAWING NO. | BOO1B-C-7300              | REV NO.    | 2        |