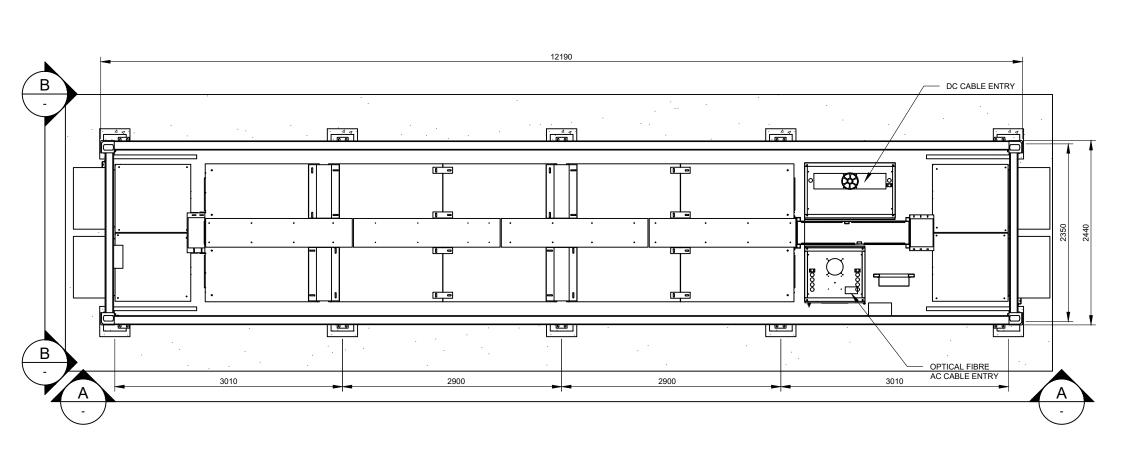

### **INVERTER STATION PLAN**

SCALE: 1:200

| NO. | STAGE                   | DATE       | NOTES                                                                                 | PARTNERS |                                | DRAWN MJB CHECKED EM                                                                          | DRAWING   | INVERTER STATION PLAN     |                    |
|-----|-------------------------|------------|---------------------------------------------------------------------------------------|----------|--------------------------------|-----------------------------------------------------------------------------------------------|-----------|---------------------------|--------------------|
| 1   | DEVELOPMENT APPLICATION | 02/06/2021 | DIMENSIONS AND LAYOUT ADJUSTED TO INCORPORATE APZ FIRE SAFETY / SETBACK REQUIREMENTS. |          | <b>d</b> itn                   | APPROVED SD                                                                                   |           |                           |                    |
| 2   |                         |            |                                                                                       |          | 1 cp                           | DO NOT SCALE.                                                                                 | PROJECT   | BOOROWA 1B 5MW SOLAR FARM | SCALE AS NOTED     |
| 3   |                         |            |                                                                                       |          |                                | ALL MEASUREMENTS IN MM UNLESS OTHERWISE STATED.                                               | CLIENT    | ITP DEVELOPMENT           | SHEET SIZE A3      |
| 4   |                         |            |                                                                                       |          | RENEWABLES                     | THIS DOCUMENT MAY ONLY BE USED BY CLIENTS OF ITP OR THOSE                                     | ADDRESS   | MEADS LANE                | ORIG. DATE 3/11/20 |
| 5   |                         |            |                                                                                       |          | P: +61 2 6257 3511 PO BOX 6217 | WHO HAVE RECEIVED EXPRESS<br>PERMISSION FROM ITP. THE USE OF<br>THIS DRAWING SHALL NOT EXTEND |           | BOOROWA, NSW 2586         | REV. DATE 7/6/21   |
| 6   |                         |            |                                                                                       |          |                                | BEYOND THE PURPOSE FOR WHICH<br>IT WAS ORIGINALLY PREPARED.                                   | DRAWING N | o. BOO1B-E-4100           | REV NO. 1          |