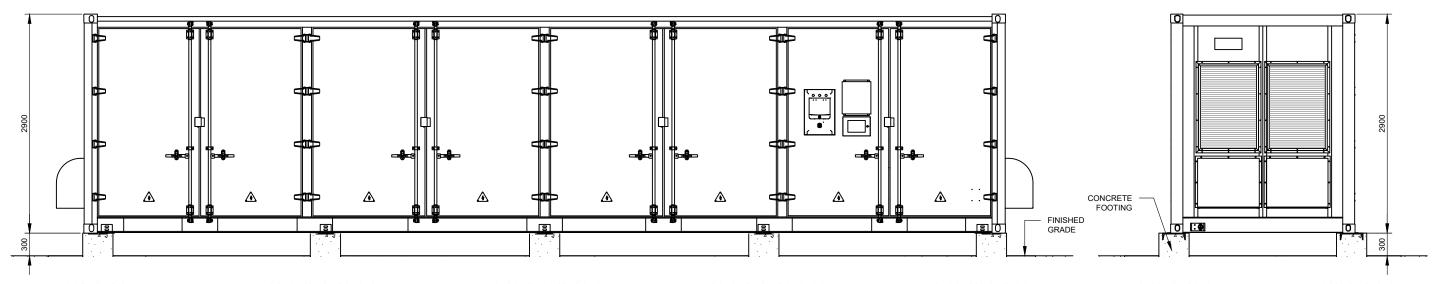

### **INVERTER STATION PLAN**

SCALE: 1:200

| NO. | STAGE                   | DATE       | NOTES                                                                                 | PARTNERS |                                | DRAWN MJB CHECKED EM                                                                          | DRAWING   | INVERTER STATION PLAN     |                    |
|-----|-------------------------|------------|---------------------------------------------------------------------------------------|----------|--------------------------------|-----------------------------------------------------------------------------------------------|-----------|---------------------------|--------------------|
| 1   | DEVELOPMENT APPLICATION | 02/06/2021 | DIMENSIONS AND LAYOUT ADJUSTED TO INCORPORATE APZ FIRE SAFETY / SETBACK REQUIREMENTS. |          | <b>d</b> itn                   | APPROVED SD                                                                                   |           |                           |                    |
| 2   |                         |            |                                                                                       |          | 1 cp                           | DO NOT SCALE.                                                                                 | PROJECT   | BOOROWA 1B 5MW SOLAR FARM | SCALE AS NOTED     |
| 3   |                         |            |                                                                                       |          |                                | ALL MEASUREMENTS IN MM UNLESS OTHERWISE STATED.                                               | CLIENT    | ITP DEVELOPMENT           | SHEET SIZE A3      |
| 4   |                         |            |                                                                                       |          | RENEWABLES                     | THIS DOCUMENT MAY ONLY BE USED BY CLIENTS OF ITP OR THOSE                                     | ADDRESS   | MEADS LANE                | ORIG. DATE 3/11/20 |
| 5   |                         |            |                                                                                       |          | P: +61 2 6257 3511 PO BOX 6217 | WHO HAVE RECEIVED EXPRESS<br>PERMISSION FROM ITP. THE USE OF<br>THIS DRAWING SHALL NOT EXTEND |           | BOOROWA, NSW 2586         | REV. DATE 7/6/21   |
| 6   |                         |            |                                                                                       |          |                                | BEYOND THE PURPOSE FOR WHICH<br>IT WAS ORIGINALLY PREPARED.                                   | DRAWING N | o. BOO1B-E-4100           | REV NO. 1          |