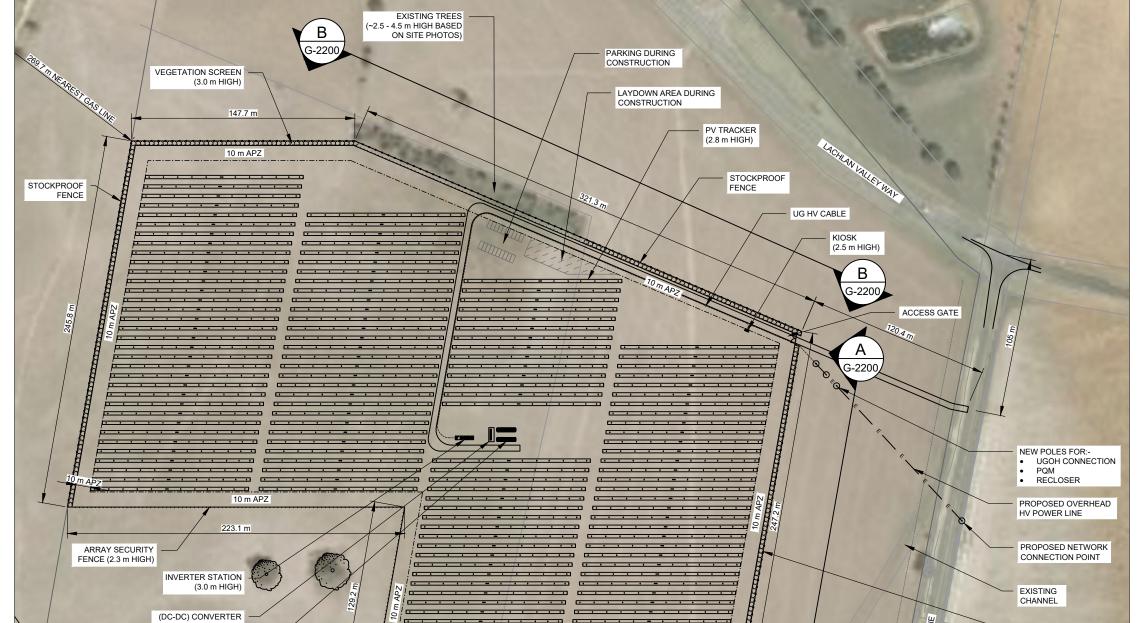

| PROJECT                | INFORMATION                    |  |  |  |  |  |
|------------------------|--------------------------------|--|--|--|--|--|
| AC CAPACITY            | 5.0 MW                         |  |  |  |  |  |
| INVERTERS              | 2 x 3.4 MW AC                  |  |  |  |  |  |
| TRACKER SPACING (N-S)  | 7.0 m                          |  |  |  |  |  |
| ARRAY PITCH            | 6.25 m                         |  |  |  |  |  |
| CONNECTION VOLTAGE     | 11 kV                          |  |  |  |  |  |
| CONNECTION FEEDER      | ESSENTIAL ENERGY BOO1022       |  |  |  |  |  |
| CONNECTION SUBSTATION  | ESSENTIAL ENERGY BOOROWA 66/11 |  |  |  |  |  |
| SECURITY FENCE SETBACK | MIN. 3 m FROM OPTION BOUNDARY  |  |  |  |  |  |
| ARRAY SETBACK          | MIN. 10 m FROM SECURITY FENCE  |  |  |  |  |  |
| ACCESS PATH WIDTH      | 4 m                            |  |  |  |  |  |

### GENERAL ARRANGEMENT PLAN

EXISTING FENCE TO BE REMOVED

VEGETATION SCREEN (3.0 m HIGH)

- DC COUPLER

BESS CONTAINERS (2.9 m HIGH)

SCALE: 1:2500

### **DEVELOPMENT APPLICATION**

| NO. | STAGE DATE                           | E       | NOTES                                                                        | PARTNERS |                                          | DRAWN MJB                                                                                    | DRAWING    | GENERAL ARRANGEMENT PLAN  |            |          |
|-----|--------------------------------------|---------|------------------------------------------------------------------------------|----------|------------------------------------------|----------------------------------------------------------------------------------------------|------------|---------------------------|------------|----------|
| -   |                                      |         | 1. CCTV SECURITY SYSTEM WILL BE USED, AND SECURITY CAMERAS WILL BE INSTALLED |          | 21_                                      | CHECKED EM                                                                                   | DRAWING    | GENERAL ARRANGEMENT FEAR  |            |          |
| 1   | ISSUED FOR SPECIALIST STUDIES 19/01/ | 01/2021 | AROUND THE SITE.                                                             |          |                                          | APPROVED SD                                                                                  | 1          |                           |            |          |
| 2   | DEVELOPMENT APPLICATION 27/04/       | 04/2021 |                                                                              |          | 1th                                      | DO NOT SCALE.                                                                                | PROJECT    | BOOROWA 1B 5MW SOLAR FARM | SCALE      | AS NOTED |
| 3   | DEVELOPMENT APPLICATION 02/06/       | 06/2021 |                                                                              |          |                                          | ALL MEASUREMENTS IN MM UNLESS OTHERWISE STATED.                                              | CLIENT     | ITP DEVELOPMENT           | SHEET SIZE | A3       |
| 4   |                                      |         |                                                                              |          | RENEWARI ES                              | THIS DOCUMENT MAY ONLY BE USED BY CLIENTS OF ITP OR THOSE                                    | ADDRESS    | MEADS LANE                | ORIG. DATE | 3/11/20  |
| 5   |                                      |         |                                                                              |          | B .0100000000000000000000000000000000000 | WHO HAVE RECEIVED EXPRESS<br>PERMISSION FROM ITP. THE USE OF                                 |            | BOOROWA, NSW 2586         | REV. DATE  | 7/6/21   |
| 6   |                                      |         |                                                                              |          | info@itp.com.au O'CONNOR, ACT 2602       | THIS DRAWING SHALL NOT EXTEND<br>BEYOND THE PURPOSE FOR WHICH<br>IT WAS ORIGINALLY PREPARED. | DRAWING NO | BOO1B-G-2100              | REV NO.    | 3        |
| Ľ   |                                      |         |                                                                              |          |                                          |                                                                                              |            |                           |            |          |