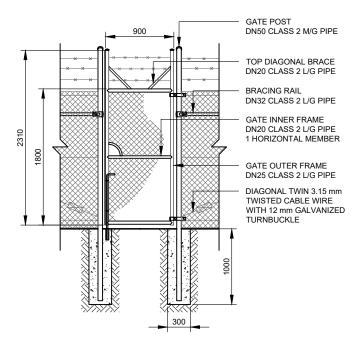

### SINGLE LEAF GATE SECTION

SCALE: 1:50

FENCE AND GATES TO BE DESIGNED AND CONSTRUCTED TO AS 1725 PART 1

| NO. | STAGE                   | DATE       | liones | TAKTILLIO |                                                                     | DIGWIN WIJD                                                                               | DRAWING    | GATE DETAILS                    |                     |
|-----|-------------------------|------------|--------|-----------|---------------------------------------------------------------------|-------------------------------------------------------------------------------------------|------------|---------------------------------|---------------------|
| 1   | DEVELOPMENT APPLICATION | 27/04/2021 |        |           | itn                                                                 | CHECKED EM  APPROVED SD                                                                   | -          |                                 |                     |
| 2   | DEVELOPMENT APPLICATION | 02/06/2021 |        |           | I LIP                                                               | DO NOT SCALE.                                                                             | PROJECT    | BOOROWA 1B 5MW SOLAR FARM       | SCALE AS NOTED      |
| 3   |                         |            |        |           |                                                                     | ALL MEASUREMENTS IN MM UNLESS<br>OTHERWISE STATED.                                        | CLIENT     | ITP DEVELOPMENT                 | SHEET SIZE A3       |
| 4   |                         |            |        |           | RENEWABLES                                                          | THIS DOCUMENT MAY ONLY BE<br>USED BY CLIENTS OF ITP OR THOSE<br>WHO HAVE RECEIVED EXPRESS | ADDRESS    | MEADS LANE<br>BOOROWA, NSW 2586 | ORIG. DATE 23/11/18 |
| 5   |                         |            |        |           | P: +61 2 6257 3511 PO BOX 6217<br>info@itp.com.au O'CONNOR, ACT 260 | PERMISSION FROM ITP. THE USE OF<br>THIS DRAWING SHALL NOT EXTEND                          |            | <u> </u>                        | REV. DATE 7/6/21    |
| 6   |                         |            |        |           | www.itpau.com.au AUSTRALIA                                          | BEYOND THE PURPOSE FOR WHICH<br>IT WAS ORIGINALLY PREPARED.                               | DRAWING NO | BOO1B-C-5301                    | REV NO. 2           |