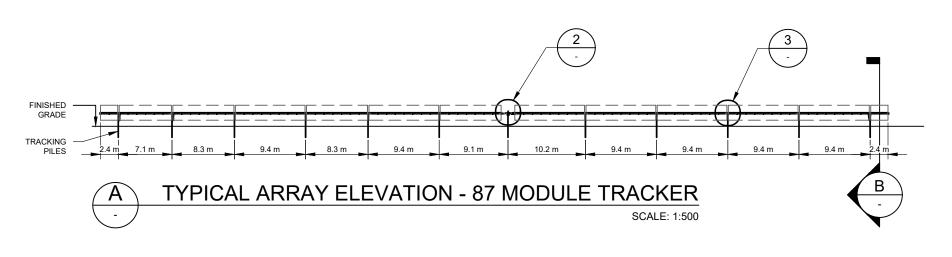

TYPICAL ARRAY PLAN - 87 MODULE TRACKER

SCALE: 1:500

B TYPICAL ARRAY END ELEVATION

SCALE: 1:50