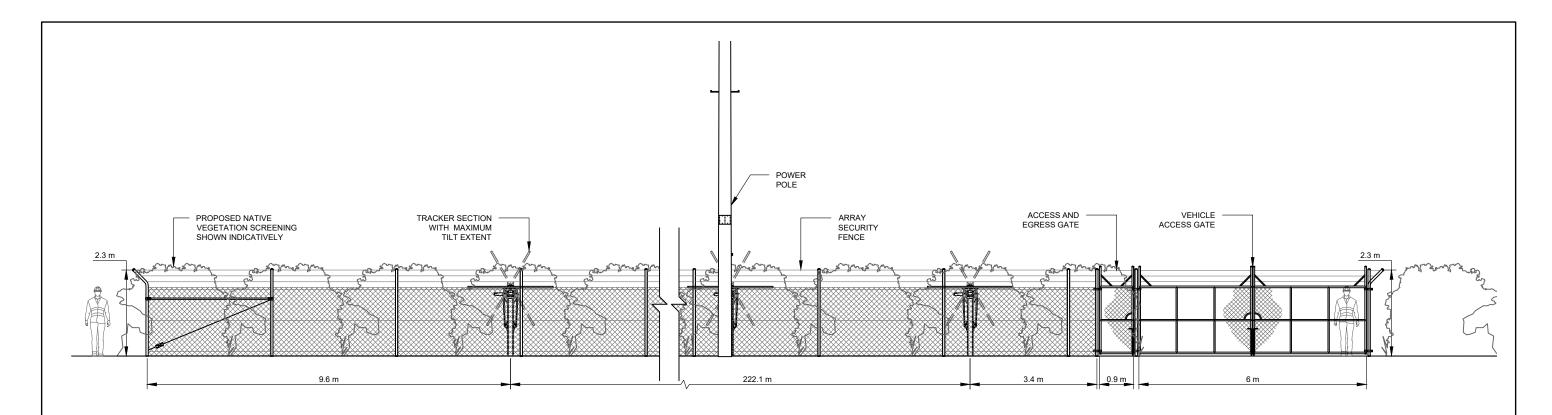

ARRAY SECURITY FENCE

STOCKPROOF FENCE

10 m APZ

| NO. | STAGE                   | DATE       |                                                                                                           |                    |                                                                  | CHECKED EM                                                                                    | DRAWING    | SITE ELEVATIONS                          |            |          |
|-----|-------------------------|------------|-----------------------------------------------------------------------------------------------------------|--------------------|------------------------------------------------------------------|-----------------------------------------------------------------------------------------------|------------|------------------------------------------|------------|----------|
| 1   | DEVELOPMENT APPLICATION | 27/04/2021 | 1. TRACKER AND MODULE DIMENSIONS ARE INDICATIVE AND SUBJECT TO CHANGE BY THE MANUFACTURER WITHOUT NOTICE. |                    | <b>a</b> itn <b>b</b>                                            | APPROVED SD                                                                                   |            |                                          |            |          |
| 2   | DEVELOPMENT APPLICATION | 02/06/2021 |                                                                                                           |                    | 1th                                                              | DO NOT SCALE.                                                                                 | PROJECT    | BOOROWA 1B 5MW SOLAR FARM                | SCALE      | AS NOTED |
| 3   |                         |            |                                                                                                           |                    |                                                                  | ALL MEASUREMENTS IN MM UNLESS<br>OTHERWISE STATED.                                            | CLIENT     | ITP DEVELOPMENT                          | SHEET SIZE | A3       |
| 4   |                         |            |                                                                                                           |                    | RENEWABLES                                                       | THIS DOCUMENT MAY ONLY BE USED BY CLIENTS OF ITP OR THOSE                                     | ADDRESS    | MEADS LANE<br>BOOROWA, NSW 2586          |            | 2/12/20  |
| 5   |                         |            |                                                                                                           |                    | P: +61 2 6257 3511 PO BOX 6217                                   | WHO HAVE RECEIVED EXPRESS<br>PERMISSION FROM ITP. THE USE OF<br>THIS DRAWING SHALL NOT EXTEND |            | BOOROWA, NSW 2500                        | REV. DATE  | 7/6/21   |
| 6   |                         |            |                                                                                                           |                    | info@itp.com.au O'CONNOR, ACT 2602<br>www.itpau.com.au AUSTRALIA | BEYOND THE PURPOSE FOR WHICH IT WAS ORIGINALLY PREPARED.                                      | DRAWING NO | D. BOO1B-G-2200                          | REV NO.    | 2        |
|     | •                       |            |                                                                                                           | D 1 045000 E : : : | 10.00                                                            | 0                                                                                             |            | OUTE ELEVATIONS I DI OTTED DI ALATTUENIO |            |          |