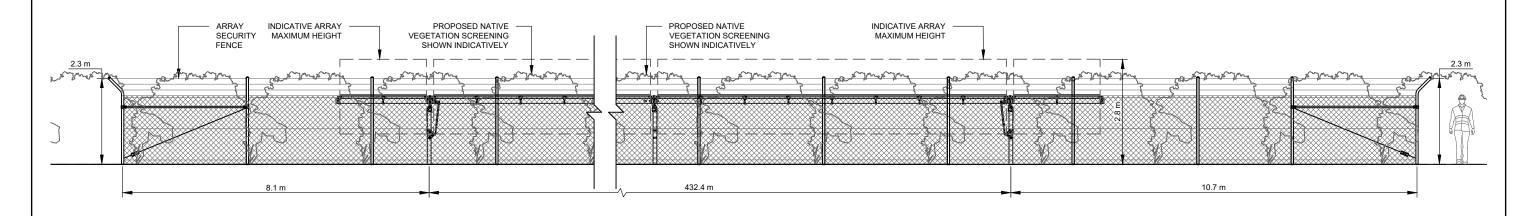

ARRAY SECURITY FENCE

STOCKPROOF FENCE

10 m APZ

| NO. | STAGE                   | DATE       |                                                                                                           |                    |                                                                  | CHECKED EM                                                                                    | DRAWING    | SITE ELEVATIONS                          |            |          |
|-----|-------------------------|------------|-----------------------------------------------------------------------------------------------------------|--------------------|------------------------------------------------------------------|-----------------------------------------------------------------------------------------------|------------|------------------------------------------|------------|----------|
| 1   | DEVELOPMENT APPLICATION | 27/04/2021 | 1. TRACKER AND MODULE DIMENSIONS ARE INDICATIVE AND SUBJECT TO CHANGE BY THE MANUFACTURER WITHOUT NOTICE. |                    | <b>a</b> itn <b>b</b>                                            | APPROVED SD                                                                                   |            |                                          |            |          |
| 2   | DEVELOPMENT APPLICATION | 02/06/2021 |                                                                                                           |                    | 1th                                                              | DO NOT SCALE.                                                                                 | PROJECT    | BOOROWA 1B 5MW SOLAR FARM                | SCALE      | AS NOTED |
| 3   |                         |            |                                                                                                           |                    |                                                                  | ALL MEASUREMENTS IN MM UNLESS<br>OTHERWISE STATED.                                            | CLIENT     | ITP DEVELOPMENT                          | SHEET SIZE | A3       |
| 4   |                         |            |                                                                                                           |                    | RENEWABLES                                                       | THIS DOCUMENT MAY ONLY BE USED BY CLIENTS OF ITP OR THOSE                                     | ADDRESS    | MEADS LANE<br>BOOROWA, NSW 2586          |            | 2/12/20  |
| 5   |                         |            |                                                                                                           |                    | P: +61 2 6257 3511 PO BOX 6217                                   | WHO HAVE RECEIVED EXPRESS<br>PERMISSION FROM ITP. THE USE OF<br>THIS DRAWING SHALL NOT EXTEND |            | BOOROWA, NSW 2500                        | REV. DATE  | 7/6/21   |
| 6   |                         |            |                                                                                                           |                    | info@itp.com.au O'CONNOR, ACT 2602<br>www.itpau.com.au AUSTRALIA | BEYOND THE PURPOSE FOR WHICH IT WAS ORIGINALLY PREPARED.                                      | DRAWING NO | D. BOO1B-G-2200                          | REV NO.    | 2        |
|     | •                       |            |                                                                                                           | D 1 045000 E : : : | 10.00                                                            | 0                                                                                             |            | OUTE ELEVATIONS I DI OTTED DI ALATTUENIO |            |          |